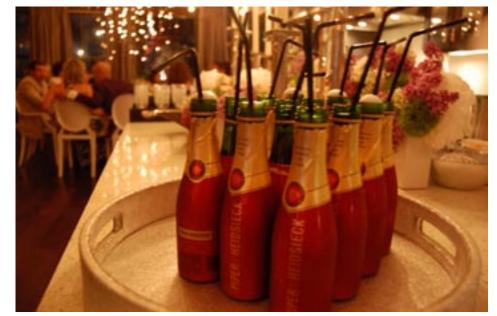

### THE DINNER

Glasses of Piper Heisdeick champagne welcomed guests at the door as they embarked upon a delectable cocktail hour featuring passed hors d'oeuvres and a specialty summer cocktail, the Spicy Ginger Vodka Sparkler. Bite catering wowed the diners with a menu kept light, ala spa cuisine, for the warm summer evening. Served on Bernardaud's Arbre d'Orient collection, each course offered a very chic, high-end culinary experience. Guests enjoyed hearing each other's stories and learning about each other's current projects while sitting around the candle-lit table.