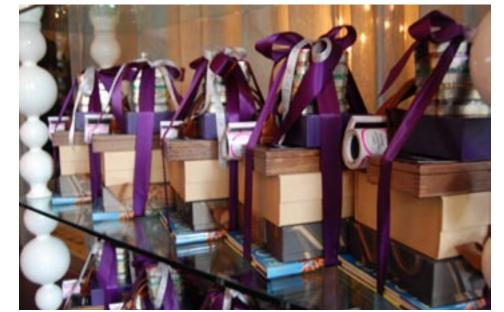

## THE GIFTBAG

There were small luxuries that anyone could appreciate, whether a jet-setting designer traveling across the country, or a publicist in need of relaxation, these bags had it all. Guests were thrilled to receive an autographed book from Rebecca Cole, a 12 piece candle set from Molton Brown, an assortment of Kiehl's Skincare products, a set of Wusthof steak knives, Vosges Chocolate, five flavors of Altoids mints, a copy of ELLE Decor Magazine, and a Longchamp tote bag to take it all home in.