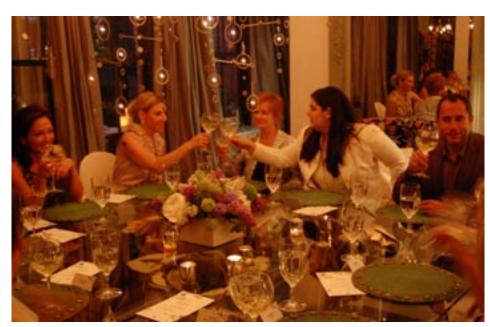

### THE DINNER

Glasses of Piper Heisdeick champagne welcomed guests at the door as they embarked upon a delectable cocktail hour featuring passed hors d'oeuvres and a specialty summer cocktail, the Spicy Ginger Vodka Sparkler. Bite catering wowed the diners with a menu kept light, ala spa cuisine, for the warm summer evening. Served on Bernardaud's Arbre d'Orient collection, each course offered a very chic, high-end culinary experience. Guests enjoyed hearing each other's stories and learning about each other's current projects while sitting around the candle-lit table.